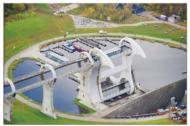

# 連接兩端運河的 Falkirk Wheel

奇路迪雲整理翻譯

位於蘇格蘭Tamfourhill地區的Falkirk Wheel,是世界上唯一一座連接兩邊運河的旋轉型Boat Lift船閘(位於Forth and Clyde Canal and Union Canal之間)。由於之前的船閘需要太多水量運行,每次船隻過對岸都需花費大半天的時間,加上日久失修,在1933年原有的船閘報廢,兩邊運河也失去

作用。上世紀90年代,政府決定重新將兩邊運河連接使用,但期望能使用較少排水量的方法實行。於是這個旋轉型船閘應運而生。相較複雜的多層船閘,這個閘更省力以及時間,也極具美感。當年由蘇格蘭的7個當地團體資助建成, Wheel可將船隻升高至24米,但與另一邊的Union Canal的高度還差11米。將船隻旋轉到適當高度後,還是要船隻經過一小段船閘才可到達相對應的高度。英國還有一個船閘在使用,名為Anderton Boat Lift。由於太特別,也招來不少遊客觀光。政府特意設置一個Visitor Centre,讓遊客可往返兩個運河之間欣賞船閘美景。每一小時便有觀光船隻通過,一旁也有一個水上樂園讓人遊玩。