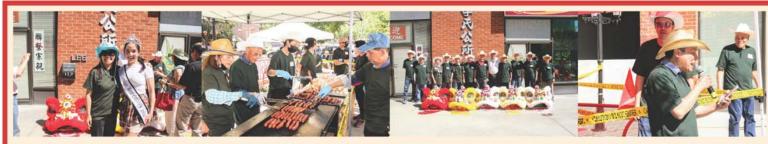

# 卡城中華協會主辦免費牛仔節午餐反應熱烈

由卡城中華協會主辦的免費牛仔節熱狗午餐,於7月7日(星期日)早上11時展開,大會在中午12時20分預備好的1,300多份熱狗午餐亦順利派送完畢,比大會預期更踴躍更暢順。

當日早上八時中華協會義工團隊相繼到場候命·十時半左右已準備就緒,當日幸得華埠河濱大廈借出場地,更得李氏公所協助存放及烹調食品·令今次活動能順利進行。數十位的義工更不辭勞苦·並發揮團隊合作精神·令派送食物的過程順暢非常。當日活動更得該選區市議員黃健磊(Terry Wong)到場參予·跟來賓們打成一片。

中華協會會長夏來和先生在致辭中感謝卡城市政府大力資助,又得多個華埠團體出錢出力贊助,黃氏宗親會主席黃廣富先生親自操刀贊助當日音響,卡城中樂推廣曲藝社演奏中樂及精武體育會的五福臨門醒獅助慶,令整個活動生息不少。

《卡城中華協會》自成立以來,一向致力推廣中華文化, 造與卡城華裔各大小團體打成一片,互相團結, 群策群力,將優秀的傳統中國文化承傳下去。卡城中 華協會過去多年都有派出花車參加牛仔節大巡遊,而 今年是首次在華埠舉行免費牛仔節午餐,希望來年會 繼續舉辦。