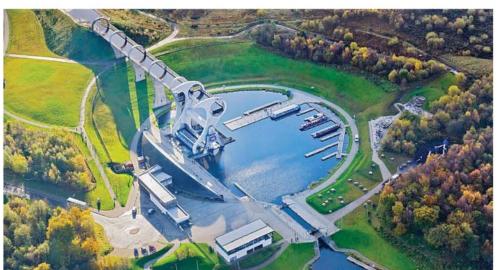

# 連接兩端運河的 Falkirk Wheel

奇路迪雲整理翻譯

位於蘇格蘭Tamfourhill地區的Falkirk Wheel,是世界上唯一一座連接兩邊運河的旋轉型Boat Lift船閘(位於Forth and Clyde Canal and Union Canal之間)。由於之前的船閘需要太多水量運行,每次船隻過對岸都需花費大半天的時間,加上日久失修,在1933年原有的船閘報廢,兩邊運河也失去

作用。上世紀90年代,政府決定重新將兩邊運河連接使用,但期望能使用較少排水量的方法實行。於是這個旋轉型船閘應運而生。相較複雜的多層船閘,這個閘更省力以及時間,也極具美感。當年由蘇格蘭的7個當地團體資助建成, Wheel可將船隻升高至24米,但與另一邊的Union Canal的高度還差11米。將船隻旋轉到適當高度後,還是要船隻經過一小段船閘才可到達相對應的高度。英國還有一個船閘在使用,名為Anderton Boat Lift。由於太特別,也招來不少遊客觀光。政府特意設置一個Visitor Centre,讓遊客可往返兩個運河之間欣賞船閘美景。每一小時便有觀光船隻通過,一旁也有一個水上樂園讓人遊玩。