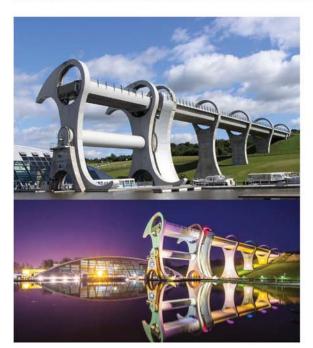

# 連接兩端運河的 Falkirk Wheel

奇路迪雲整理翻譯

位於蘇格蘭Tamfourhill地區的Falkirk Wheel,是世界上唯一一座連接兩邊運河的旋轉型Boat Lift船閘(位於Forth and Clyde Canal and Union Canal之間)。由於之前的船閘需要太多水量運行,每次船隻過對岸都需花費大半天的時間,加上日久失修,在1933年原有的船閘報廢,兩邊運河也失去

作用。上世紀90年代,政府決定重新將兩邊運河連接使用,但期望能使用較少排水量的方法實行。於是這個旋轉型船閘應運而生。相較複雜的多層船閘,這個閘更省力以及時間,也極具美感。當年由蘇格蘭的7個當地團體資助建成, Wheel可將船隻升高至24米,但與另一邊的Union Canal的高度還差11米。將船隻旋轉到適當高度後,還是要船隻經過一小段船閘才可到達相對應的高度。英國還有一個船閘在使用,名為Anderton Boat Lift。由於太特別,也招來不少遊客觀光。政府特意設置一個Visitor Centre,讓遊客可往返兩個運河之間欣賞船閘美景。每一小時便有觀光船隻通過,一旁也有一個水上樂園讓人遊玩。