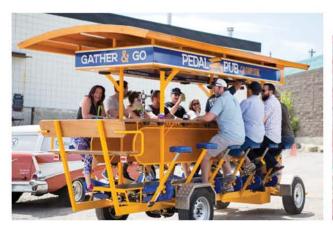

# 卡城中華協會主辦免費牛仔節午餐反應熱烈

由卡城中華協會主辦的免費牛仔節熱狗午餐,於7月7日(星期日)早上11時展開,大會在中午12時20分預備好的1,300多份熱狗午餐亦順利派送完畢,比大會預期更踴躍更暢順。

當日早上八時中華協會義工團隊相繼到場候命·十時半左右已準備就緒,當日幸得華埠河濱大廈借出場地,更得李氏公所協助存放及烹調食品·令今次活動能順利進行。數十位的義工更不辭勞苦·並發揮團隊合作精神·令派送食物的過程順暢非常。當日活動更得該選區市議員黃健磊(Terry Wong)到場參予·跟來賓們打成一片。

中華協會會長夏來和先生在致辭中感謝卡城市政府大力資助,又得多個華埠團體出錢出力贊助,黃氏宗親會主席黃廣富先生親自操刀贊助當日音響,卡城中樂推廣曲藝社演奏中樂及精武體育會的五福臨門醒獅助慶,令整個活動生息不少。

《卡城中華協會》自成立以來,一向致力推廣中華文化, 造與卡城華裔各大小團體打成一片,互相團結, 群策群力,將優秀的傳統中國文化承傳下去。卡城中 華協會過去多年都有派出花車參加牛仔節大巡遊,而 今年是首次在華埠舉行免費牛仔節午餐,希望來年會 繼續舉辦。