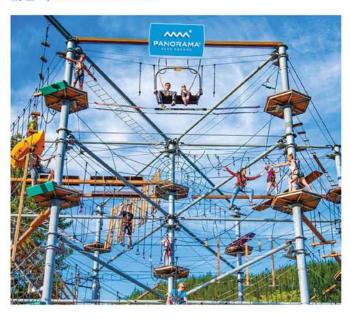

# Panorama new mountain coaster and aerial adventure park

日期:七月中旬開放

這個位於1300多米高的Chairlift Coaster, 邊玩邊可欣賞一旁 絕美的山景。乘客將會感受170多米的多個旋轉軌道,各種轉 >
豐以及上落坡。之後不妨到Timberline Traverse公園遊玩一

番,各種Tunnels, Zip Lines等項目都非常有趣。 地址: 2000 Panorama Dr., Panorama B.C.,