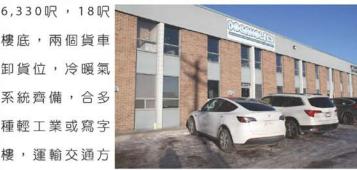

# 東北McCall工業區 出租

6,330呎,18呎

樓底,兩個貨車 卸貨位,冷暖氣 系統齊備,合多 種輕工業或寫字

便,租金每平方尺\$12,管理費每平方尺\$6.5。