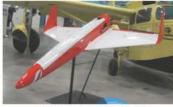

> (a14)「1946 Republic RC-3 Seabee」由位於紐 約共和航空公司 Republic Aviation Co. 製造4座 飛機,配備215匹馬力引擎,續航560英里,時速 148英里。適合二戰後軍事機師能夠繼續飛行, 1947年停止生產。

> (a15)「2009 Meggitt Vindicator II」想不到2009 年·亞省 Medicine Hat 已製造細小的維修者 II 無 人機。未完待續。