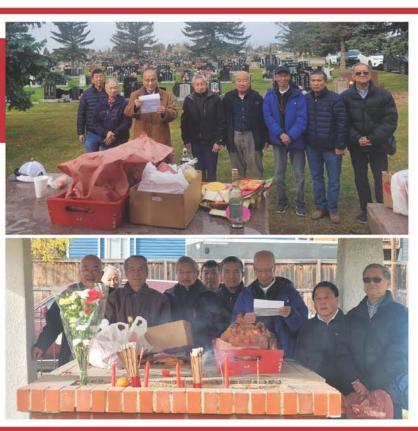

## 卡城中華協會於重陽節 南北華人墓園拜祭先僑

卡城中華協會於10月21日(農曆九月初七日) 星期六上午十一時,由會長余策源、副會長李湘 群及夏來和聯同今屆(第廿七屆)執行理事代表 卡城華人社區,前往卡城市南及市北華人墓園拜 祭先僑。當日一眾人等虔備金豬、三牲酒醴、 糕點 果品和香燭鮮花紙寶等誠心拜祭並宣讀祭文。

卡城中華協會在過去數十年來為發揚慎終追遠, 飲水思源之中華文化優良傳統,每年舉行春祭 (清明)及秋祭(重陽),並得卡城多個華人社 團、商戶及個人熱心捐助拜祭經費及用品,以示 對先僑的敬意。