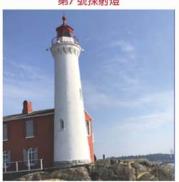

長堤盡頭,小島嶼上,由英國人於1860年建 造「費斯嘉燈塔 Fisgard Lighthouse」,以英國 海軍艦艇 HMS Fisgard 命名·當時溫哥華島尚未 成為加拿大一部分、而船隻失事經常發生。燈塔 位於埃斯奎馬爾特海港狹窄入口的最佳航標,是 加拿大西海岸第一座燈塔 · 1960年列入國家歷史 遺址。藍天白雲下·紅色小屋相連紅頂全白色塔 樓燈塔·構成色彩和諧圖畫。燈塔14.6米高,自 第一次亮燈運作至今,透過燈光指引海軍艦艇、

第7號探射燈

費斯嘉燈塔

商船等朝正確方向駛去。1929年最後一位管理員 划船離開後,改為全自動化,再無人看守燈塔。 以為像其它燈塔一樣只能在外欣賞,原來可以進入 燈塔旁看守員宿舍紅屋·大喜過望·可以揭開燈 塔神秘面紗。兩層紅屋、底層展出當年燈塔看守 員孤獨寂寞生活·黑白方格地板·白牆架上放着 瓶瓶罐罐,掛着兩個小鍋,幾幅昔日燈塔和輪船 沉船前黑白相,火爐煲着粟米湯,桌上是煎蛋 麵包、肉片簡單膳食,也會捕捉海產做食糧。另 一方幾個大木箱放所用工具和設備。每天傍晚不 論好壞各種天氣下·看守員必須爬51級鑄鐵螺旋 樓梯來到塔頂端點燈,以前用油燈,需要每四小 時上去確認燈有無熄滅。燈塔不向公眾開放、從 螺旋樓梯上望或許看到燈光。沿木樓梯上到二樓 以介紹燈塔運作為主,只要按三個舊塔燈下的紅 紐,塔燈會發出不同用途閃光、定光和明暗光等, 表示光弧內有沙洲或暗礁障礙物,以及通往港口 航道·有霧能見度不良時發出規定音響警號。牆角 是最大塔燈,會365度旋轉水晶透鏡閃燈。燈塔 不僅是海上導航工具,也是政府主權象徵。想體 驗大風大浪海上航行,只要手握木製船舵,選擇 視頻遊戲難度等級,看着牆上屏幕,操控手上船 舵方向・就如同真的駕駛船隻一樣・風浪中避開 岩石安全進入港口。從窗口下望,燈塔旁,重建 用來存放船隻白色「船屋Boathouse」、屋前放了 艘小木船。毗鄰紅色屋是「倉庫和水箱Storehouse and Water Tank」, 昔日小島淡水供應不足, 建 造間平屋頂倉庫來收集雨水·用管道將水存在地 下蓄水池。現今用紅磚重建,設有無障礙公共洗 手間。羅德山堡值得花更多時間去徹底探索、瞭 解更多加拿大海上防禦工事。傳來一陣歡笑聲: 围友們在燈塔前拍全體照·太座拉着我加入拍照· 快樂真的好簡單!未完待續。