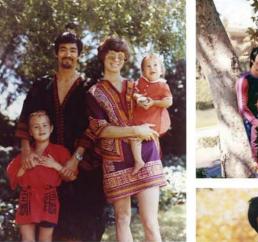

因其對止痛藥有嚴重的 過敏症而導致其腦部腫 脹最終不治身亡。李小 龍去世時只有32歲,遺 留下八歲的兒子李國豪 及僅四歲的女兒李香 凝。不幸的是,李國豪 在荷里活拍攝電影《烏 鴉》期間,與對手演員 對戲時,因道具槍問 題,而中彈身亡,年僅 28歲。所幸幼女李香凝 與母親蓮達多年來一直 推廣李小龍的截拳道及 哲學,讓世人更多地了 解到他的傳奇人生。

女兒李香凝的家庭照。

照片,右圖為與未 婚妻的合照。