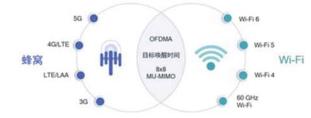

Wi-Fi 4 是首個可同時在2.4GHz和 5GHz頻段工作的無線區域網絡技 術,其傳輸速度理論上可達 600Mbit/s (mega bit per second) • 在我們進行無線路由器配置的時候 會看到2.4G信號和5G信號的設置選 項,Wi-Fi中的5G一般是指5GHz 頻段,而現今「5G手機」中的5G 是代表「第五代移動通信技術」。 2.4GHz信號和5GHz信號之間的區 別簡單總結就是:5GHz信號在多 個方面都有著較多的優勢, 比如 干擾源相對較少、傳輸速率快。 可是5GHz信號「穿牆」能力真的不

#### Wi-Fi 6

2019年發佈的 Wi-Fi 6 (802.11ax)協定相比起上一代 (Wi-Fi 5)實現了網絡帶寬提升四倍,並且可以在2.4GHz或5GHz頻段運行。在網絡速率方面,對於一般家庭用戶來說影響並不是很大。原因是則前大多數家用寬帶上限是1000兆,對於千兆寬帶的速度來說,Wi-Fi 5 也足以駕馭。可是 Wi-Fi 6 對於企業用戶來說是有實際意義的,由於很多企業對於萬兆網,甚至高規格的網絡是有實際需求。並且企業級無線區域網絡接入的設備量是遠高於家庭用戶,這些需

求 Wi-Fi 5 是遠遠解決不了。

Wi-Fi 6 主要是在於智能家居控製器的使用,隨著智能家居時代的到來,家庭中連接網絡的終端數量陡然上升。在過去可能家裡就只有幾個手機、電腦連接網絡,但現在家裡的燈光控製器就要裝十幾甚至二十幾個。不過智能家居也不是必須要 Wi-Fi 6,現在很多智能家居廠商推出了「總控製器」這樣的設備。眾多智能家居的控製器先連接到「總控製器」,然後統一接入網絡。這樣對於家中的無線路由器來說,直接接入網絡的是一個總控製器,而不是十幾二十幾個獨立的控製器。