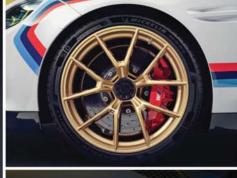

取材自 M4 CSL 的雷射式車頭燈組,同樣也採用相同的黃色調處理,這也是向昔日的賽車和當代的 M4 GT3 致敬的設計元素。車側輪廓顯示出它具有十分突出的輪拱,還有採中央鎖定的輪圈,前輪圈尺寸為20时,後輪圈為21时,採閃亮金色塗裝的Y型輪輻設計,車胎採用客制化米其林跑胎,其胎壁上印有「50」字樣,用以紀念M品牌成立半個世紀。

這台特殊車款和過往 3.0 CSL 經典車款最顯著的關聯性在於車尾,廠方為車尾配置蝙蝠車風格的經典造型尾翼,同時配上帶著復古風味的 M Power 新徽飾,尾翼與 3.0 CSL 的整個車尾同寬,並且有封閉式的側翼,就像五十年前的 3.0 CSL 原型車一樣,車尾另有一件大型的空力套件,即類似於E9車型的頂擾流翼。