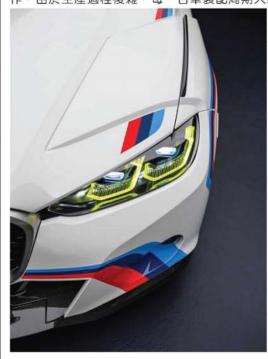

取材自 M4 CSL 的雷射式車頭燈組,同樣也採用相同的黃色調處理,這也是向昔日的賽車和當代的 M4 GT3 致敬的設計元素。車側輪廓顯示出它具有十分突出的輪拱,還有採中央鎖定的輪圈,前輪圈尺寸為20时,後輪圈為21时,採閃亮金色塗裝的Y型輪輻設計,車胎採用客制化米其林跑胎,其胎壁上印有「50」字樣,用以紀念M品牌成立半個世紀。

這台特殊車款和過往 3.0 CSL 經典車款最顯著的關聯性在於車尾,廠方為車尾配置蝙蝠車風格的經典造型尾翼,同時配上帶著復古風味的 M Power 新徽飾,尾翼與 3.0 CSL 的整個車尾同寬,並且有封閉式的側翼,就像五十年前的 3.0 CSL 原型車一樣,車尾另有一件大型的空力套件,即類似於E9車型的頂擾流翼。