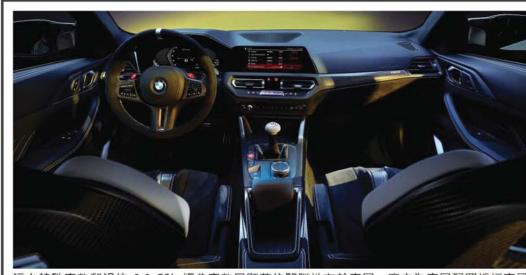

全新的 3.0 CSL 車身採用 Alpine White Uni 塗裝,並融入M的圖像,動力是來自實馬集團目前最強大的直列六汽缸引擎,此一3.0公升雙渦輪增壓引擎最大馬力553hp,最大扭力550Nm。可是與 M4 Competition 和 M4 CSL 相比,其扭力值實際上下降了100Nm,這可能是因為此特殊車款是採用六速手排變速箱的關係。

手排的 3.0 CSL 將動力傳到結合M款差速器的後軸,足下標配碳纖陶瓷煞車系統,而且附電子控制避震器且以賽道運動為中心的主動式「M款」懸掛系統也是全車的標配。座艙內換上全碳纖維的桶形賽車座椅,車側飾板採用CFRP碳纖飾板,排檔桿則採經典的白色塗裝,並刻有「50」字樣。