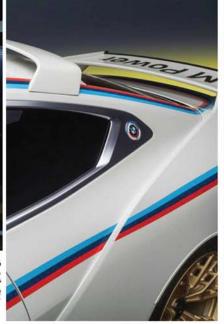

取材自 M4 CSL 的雷射式車頭燈組,同樣也採用相同的黃色調處理,這也是向昔日的賽車和當代的 M4 GT3 致敬的設計元素。車側輪廓顯示出它具有十分突出的輪拱,還有採中央鎖定的輪圈,前輪圈尺寸為20时,後輪圈為21时,採閃亮金色塗裝的Y型輪輻設計,車胎採用客制化米其林跑胎,其胎壁上印有「50」字樣,用以紀念M品牌成立半個世紀。

這台特殊車款和過往 3.0 CSL 經典車款最顯著的關聯性在於車尾,廠方為車尾配置蝙蝠車風格的經典造型尾翼,同時配上帶著復古風味的 M Power 新徽飾,尾翼與 3.0 CSL 的整個車尾同寬,並且有封閉式的側翼,就像五十年前的 3.0 CSL 原型車一樣,車尾另有一件大型的空力套件,即類似於E9車型的頂擾流翼。