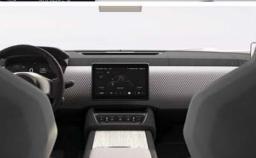

相對於前衛車身外形,車廂布置則十分簡約時尚,用上純素天然物料鑲嵌,例如 超細纖維絨面座椅,以及藤棕櫚物料加工的內飾等。標準配置包括全數碼儀表板、 中控台大型觸控屏幕及恆溫冷氣等,屏幕下設有一排四個波檔按掣。從圖片看因 為車頂後方傾斜關係,後排頭頂空間十分緊逼。這輛 Lightyear 0 雖然不乏賣點, 不過據知產量只有946輛,每輛基本售價由250,000歐元起,以這樣的身價,絕 對不是一輛供普羅大眾的代步用途電動車吧!