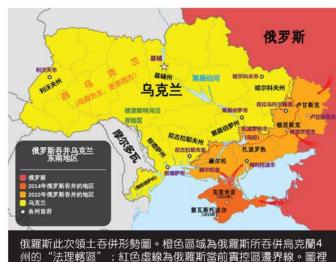

#### 讀者朋友們好!

本周,亞省最受關注的話題當然是聯合保守黨(UCP)的黨魁選舉投 票,亦即新黨魁、新省長的當選。然而,由於投票最終要到周四才結束 (郵寄選票需要周一就寄到UCP辦公室,但是周四亞省省內還會設置5 個線下投票站,因此投票流程最終截止時間是周四),選舉結果也要等 克和赫爾松2州俄羅斯已控制大部份地域,僅少數邊界小型城鎮在烏克蘭 政府實控中。頓涅茨克州方面,俄羅斯未控制北部城市克拉馬托爾斯克 (Kramatorsk,烏克蘭當局的頓涅茨克州政府亦暫駐本城)周邊地區, 不過州府頓涅茨克市和第2大城兼海港馬里烏波爾(即俄烏戰爭剛爆發時 的爭奪要地)均在"頓涅茨克人民共和國政權"掌握之下。扎波羅熱州

亦標注出本文提到的一些烏克蘭東南部及鄰近地區地點。

方面,俄羅斯目前控制南部大部份地區,不 過未控制最北侧州府扎波羅熱市<br />
一帶,扎波 羅熱市當前亦仍受於烏克蘭政府直接管轄。 為此,俄羅斯的"扎波羅熱州"政府最可能 會暫時設於位於州內南部的第2大城市梅利 托波爾(Melitopol)。(俄羅斯方面具體號 稱吞併及實際佔領烏克蘭領土的狀況,可以 參見本文配圖)

此次俄羅斯發動領土吞併,各方的反響可以 說非常容易預見,基本上將是2014年俄羅斯 吞併克里米亞後的大部份國際反應的翻版。 西方世界當然會整體、強烈地反對俄羅斯吞 併烏克蘭領土。同俄羅斯有較明確結盟關係 的部份國家可能表達支持,但是這部份國家 數量會非常少(不會達到兩位數),因為絕 大部份國家都絕不可能放開"允許本國領土 居民發動公投,選擇是否加入另一個國家" 的先例。畢竟,全球除了摩納哥一類的少數

置的頓涅茨克州及盧甘斯克州的部份地區),以及烏克蘭扎波羅熱、赫 爾松兩州被俄羅斯佔領的地區。9月20日,俄羅斯方面宣佈將啟動此次 "入俄公投",進行時間定在9月23日至27日間。9月27日,俄國當局 宣佈結果稱:4地區公投結果均為通過,且4地區投票率、同意比率最低 的赫爾松州投票率也達到76.9%,同時同意比例也達到87%,可謂是高 票選擇加入俄羅斯。不出意料地,西方國家隨後便指出俄羅斯發動的此 公投有結果造假嫌疑。當然,平心而論,此投票結果當然可能有水份, 但是個中狀況我們後續會進行細致分析。10月3日、4日,俄羅斯國會兩 院開始通過被吞併地區加入俄羅斯聯邦的立法,執行法律程序。 根據筆者發稿時所看到的消息,俄羅斯政府很可能將立法稱烏克蘭的盧 甘斯克、頓涅茨克、扎波羅熱及赫爾松4州全境均為俄羅斯領土,雖然 目前俄羅斯並未控制這4州中任何一個的全部地域。具體來說,盧甘斯