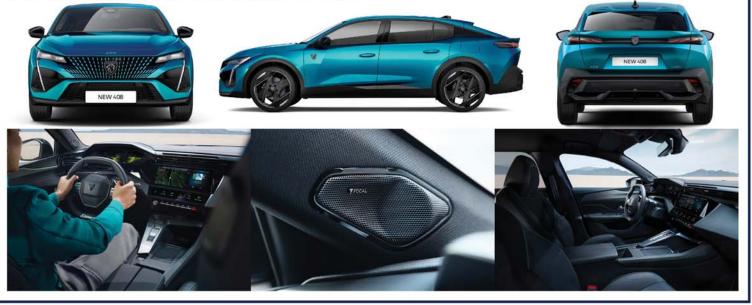

新款408車長4.69米,軸距2,790mm,車高1,480mm,在視覺上 看起來比較像一高底盤的四門房車,而不像一台運動化跑旅。 408具備比308更簡約的水箱護罩格柵,同時車身表面有銳利的 摺線,同時有更圓潤的房線。車尾設計比照車頭,有更細緻的 設計,後保險桿下方塑料的部分有一個倒置切口設計,其目的 是減少其視覺質量。該車將有六種車色,包括預告上顯示的 Obsession Blu 藍色調。

在行李箱方面,內燃機動力車型在五座狀態下,行李廂容積為 536公升,把後座前傾打平,容量可擴增至1,611公升,而PHEV 車型五座情況下,行李廂容量為471公升,因為電池會占用了一 些空間。408座艙內的儀表板設計與308掀背車型相同,因此 408也擁有標緻的i-Cockpit數位化座艙的配置,包括中控配備 10时螢幕的i-Connect高級資訊娛樂系統,以及品牌最新的觸控 感應i-Toggles。也就是i-Toggles可自訂化之觸碰式選單介面, 可控制音響、多媒體、通訊、空調、導航與車輛輔助系統等快 捷選單功能。

除了具有OTA無線更新功能和標緻語音識別技術的最新資訊娛樂系統外,408還將配備大量高級套件,例如有10個揚聲器的 Focal音響、矩陣式LED車頭燈、功能進化的聯網功能套件、四 個USB插槽和可支援兩只手機同時充電的無線充電板。另外還 有標繳最新的半自動駕駛技術等。該品牌的 Drive Assist 2.0 套 件帶來了半自動變換車道功能,同時具有車道跟隨和車道維持 輔助功能的主動式定速巡航控制系統。另有一個夜視系統,以 及十字路口警示和遠程盲點監控。