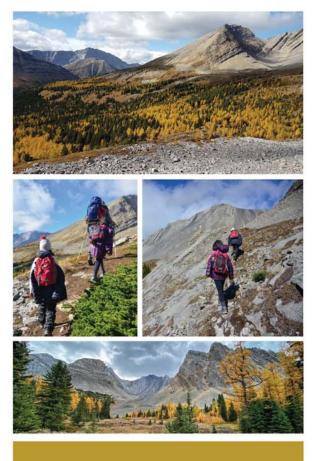

#### 中級版

Arethusa Cirque 全長: 4.5公里 高度: 378米

位於Kananaskis Highway 40的這條行山道,很適宜一日的短途停留。難度屬於中等,環繞Mount Arethusa的道路,有非常多的落葉松。若想加大難度,可增加2公里的長度,徒步至Little Arethusa's的山頂欣賞從高處俯瞰的美景。

### 難度版

Sentinel Pass Via Larch Valley Trail 全長:11.1公里 高度:799米

一如這套散步道的名字,這裡是其中一條最能欣賞落葉 松美景的道路。入口位於Moraine Lake,出發前記得找 好停車的位置(或到Lake Louise Ski Resort乘坐穿梭 巴士)。散步道一開始的2.5公里圍繞著湖區,之後是較 難的傾斜道,但能俯瞰Moraine Lake的美景。若到達 Sentinel Pass,就能看到一片金黃的落葉松就在腳下, 美景呼之欲出。