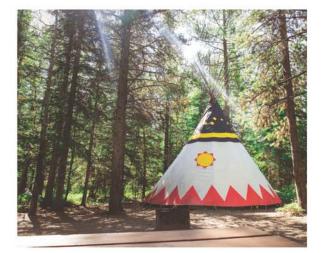

### Sundance Lodges

這個在1992年夏季開始營業的場地,提供兩種不同的居住空間,一種 是有原住民特色的Tipi,內裡是高起的地板以及一個Kerosene暖爐。另 一種是Trappers Tents,一般可住3-4人,裡面有床鋪,暖爐,便攜 燈,以及一個戶外的Picnic Table。場內有一個Trading Post,可租 借廚具,被子,床褥等。也有生活用品出售,現場有3個熱水澡間及可 沖的廁所,一個飲用水管道,以及Sites附近的非飲用水水井和無沖水 功能的廁所。另外也有普通的露營場地(自帶帳篷)以及房車場地等 (現場提供飲用水)。這個場地並非四季常開,只對外開放至9月底。 附近可騎馬,行山 (Barrier Lake),玩Canoe等。 地址:#2 Sundance Rd Hwy 40, Kananaskis, AB TOL 2H0 網址:https://www.sundancelodges.com/