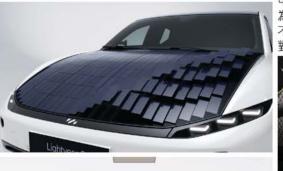

Lightyear 0 四門電動車長度達五米,重量僅1,575kg,搭載60kWh鋰電池,車頭 及車頂合共約5平方米面積植入雙曲面太陽能板作電量補充,四個車輪內置獨立 馬達組合成四驅系統,綜合馬力輸出174ps,靜止起步加速至每小時100公里需 時10秒,極速被限制於每小時160公里,其性能數字上看似平凡,不過續航力長 達625公里(WLTP模式)。廠方指在理想日照環境下,可額外增加約70公里續 航力。粗略估算下,若車主每天行駛路程約35公里,在日照充足的地區,可連 續行駛約七個月而不用充電。