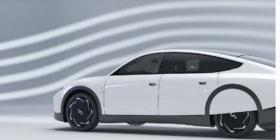

# 荷蘭初創公司 發表超長續航距離電動車 宣稱使用半年都不需充電

於2016年成立的荷蘭初創電動車生產商Lightyear,授權芬蘭 Valmet Automotive 代工生產組裝的首款量產車 Lightyear 0,經歷數年時間測試及預製後,最近落實 將於今年第四季開始交付。

廠方早前把首輛 Lightyear 0 樣辦車送往位於德國斯圖加特的FKFS大型風洞進行 測試,結果實測風阻系數僅Cd0.175,成為當今風阻最低的大量生產車型。風阻 系數的高低跟能源效益有息息相關聯繫,尤其電動車可直接影響到續航力,基於 這個原因,各大電動車生產商十分關注風阻表現,例如 Tesla Model S 風阻系數 為Cd0.24,期後 Model 3 已降至Cd0.23;同樣來自美國的 Lucid Air 電動車風阻 為Cd0.21,平治EQS更低至Cd0.20。