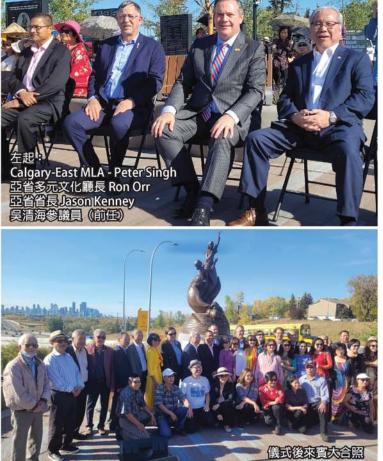

## Journey To Freedom 卡城《投奔自由歷程》 紀念公園 舉行盛大感恩儀式

在今年7月1日加拿大國慶日,卡城《投奔自由歷程》紀念公園,在 嘉賓雲集下舉行盛大揭幕儀式。當時在籌建期間,因疫情關係,大 會在籌募經費上面對種種的困難及挑戰,直至揭幕當日,仍欠30萬 元建築費。揭幕當日省長 Jason Kenney 承諾,省政府會盡力資助 餘額。結果亞省政府及即將卸任的省長 Jason Kenney 兌現承諾, 已將30萬元支票交到紀念公園籌建機構。

紀念公園大會為感謝省政府及省長的鼎力支持,於10月4日(星期 二)中午,在紀念公園舉行了一個隆重儀式,頒發紀念品給省長及 前參議員吳清海先生。

當日來賓甚眾,包括亞省省議員及越南華裔各大社團代表等,共約 200人。儀式在一片熱鬧及感恩氣氛中圓滿結束。

省長 Jason Kenney 致辭

前任參議員吳清海致辭

法國標繳汽車(PEUGEOT)將於巴黎車展中發表新款408,這 也是首度以實車公諸於世,408定位為一台運動化掀背車,其產 品定位介於大型家庭掀背車508和中型SUV休旅3008之間,是一 台附有大型掀背尾門的五門車款。