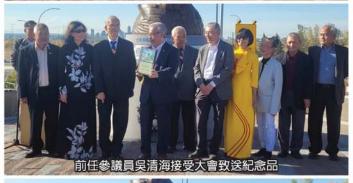

紀念公園大會為感謝省政府及省長的鼎力支持,於10月4日(星期 二)中午,在紀念公園舉行了一個隆重儀式,頒發紀念品給省長及 前參議員吳清海先生。

當日來賓甚眾,包括亞省省議員及越南華裔各大社團代表等,共約 200人。儀式在一片熱鬧及感恩氣氛中圓滿結束。

省長 Jason Kenney 致辭

前任參議員吳清海致辭

法國標繳汽車(PEUGEOT)將於巴黎車展中發表新款408,這 也是首度以實車公諸於世,408定位為一台運動化掀背車,其產 品定位介於大型家庭掀背車508和中型SUV休旅3008之間,是一 台附有大型掀背尾門的五門車款。