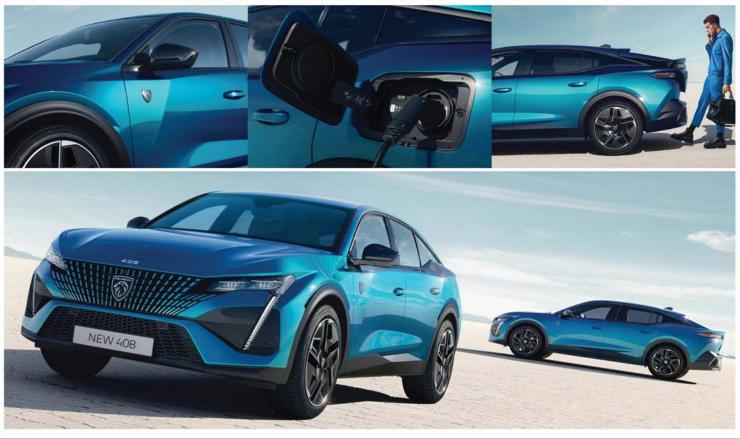

408的大部分造型都是標緻原創之作,儘管有些設計和元素是從 全新的308取得靈感,甚至也和308共享一些技術資源,因此在 動力系統部分,兩者會有許多交集。408搭載標緻的EMP2平台 最新進化版並將會在明年初推出,動力配置將有單一純汽油引 擎和插電式油電複合動力兩套動力系統,而該品牌還確認了未 來會有一款純電動車型,名字可能會叫做e-408,將會在數月後 推出。

標繳表示唯一的非電動化的車型,是搭載最大馬力128匹的1.2 公升三汽缸渦輪增壓電油引擎的入門車型,雖然此車型將會在 明年年底被輕油電車型所取代。至於兩種不同動力輸出設定的 插電式油電複合動車型,最大馬力178bhp的Hybrid180和最大 馬力222bhp的Hybrid225,兩車型都使用相同的1.6公升四汽缸 渦輪增壓電油引擎,配上容量12.4kWh的電池模組和電動馬達, 如使用功率7kW的壁掛式充電器可在1小時55分鐘充滿電。使用 相同插電式混合動力系統的308、508和 3008 PHEV,續航力分 別為37和39英里,因此408應有相同水準的續航里程。

408所有動力都是匹配八速自排變速箱,因此預計1.2汽油車型 靜止起步加速至每小時100公里可在十秒內完成,而插電式油電 複合動力車型,儘管攜帶額外的動力系統重量,但其靜止起步 加速至每小時100公里的時間會更快,Hybrid 225 在相同的基 準下可在8.5秒內完成。而加速最快的車型毫無疑問的會是 e-408,其動力來自容量54kWh的電池模組,相比標緻e-2008 和e-208的電池稍大,但因為具有新的化學成分,可提升它的續 航里程和效能。標緻聲稱以100kW的充電容量來充電,e-308能 夠在不到25分鐘的時間內可把電池從20%充至80%,因此預估 e-408充電效能也會是如此。標緻也宣稱e-308的續航里程為 248英里,但由於e-408車身較高,空氣動力學較不如e-308, 因此在續航力上可能無法和e-308等量齊觀。