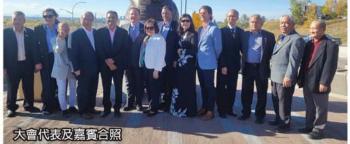

紀念公園大會為感謝省政府及省長的鼎力支持,於10月4日(星期 二)中午,在紀念公園舉行了一個隆重儀式,頒發紀念品給省長及 前參議員吳清海先生。

當日來賓甚眾,包括亞省省議員及越南華裔各大社團代表等,共約 200人。儀式在一片熱鬧及感恩氣氛中圓滿結束。

省長 Jason Kenney 致辭

前任參議員吳清海致辭

法國標繳汽車(PEUGEOT)將於巴黎車展中發表新款408,這 也是首度以實車公諸於世,408定位為一台運動化掀背車,其產 品定位介於大型家庭掀背車508和中型SUV休旅3008之間,是一 台附有大型掀背尾門的五門車款。