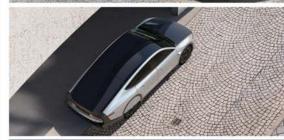

# 荷蘭初創公司 發表超長續航距離電動車 宣稱使用半年都不需充電

於2016年成立的荷蘭初創電動車生產商Lightyear,授權芬蘭 Valmet Automotive 代工生產組裝的首款量產車 Lightyear 0,經歷數年時間測試及預製後,最近落實 將於今年第四季開始交付。

廠方早前把首輛 Lightyear 0 樣辦車送往位於德國斯圖加特的FKFS大型風洞進行 測試,結果實測風阻系數僅Cd0.175,成為當今風阻最低的大量生產車型。風阻 系數的高低跟能源效益有息息相關聯繫,尤其電動車可直接影響到續航力,基於 這個原因,各大電動車生產商十分關注風阻表現,例如 Tesla Model S 風阻系數 為Cd0.24,期後 Model 3 已降至Cd0.23;同樣來自美國的 Lucid Air 電動車風阻 為Cd0.21,平治EQS更低至Cd0.20。

Lightyear 0 四門電動車長度達五米,重量僅1,575kg,搭載60kWh鋰電池,車頭 及車頂合共約5平方米面積植入雙曲面太陽能板作電量補充,四個車輪內置獨立 馬達組合成四驅系統,綜合馬力輸出174ps,靜止起步加速至每小時100公里需 時10秒,極速被限制於每小時160公里,其性能數字上看似平凡,不過續航力長 達625公里(WLTP模式)。廠方指在理想日照環境下,可額外增加約70公里續 航力。粗略估算下,若車主每天行駛路程約35公里,在日照充足的地區,可連 續行駛約七個月而不用充電。