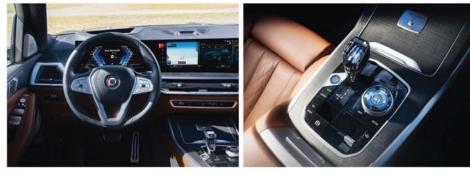

新款408車長4.69米,軸距2,790mm,車高1,480mm,在視覺上 看起來比較像一高底盤的四門房車,而不像一台運動化跑旅。 408具備比308更簡約的水箱護罩格柵,同時車身表面有銳利的 摺線,同時有更圓潤的房線。車尾設計比照車頭,有更細緻的 設計,後保險桿下方塑料的部分有一個倒置切口設計,其目的 是減少其視覺質量。該車將有六種車色,包括預告上顯示的 Obsession Blu 藍色調。

在行李箱方面,內燃機動力車型在五座狀態下,行李廂容積為 536公升,把後座前傾打平,容量可擴增至1,611公升,而PHEV 車型五座情況下,行李廂容量為471公升,因為電池會占用了一 些空間。408座艙內的儀表板設計與308掀背車型相同,因此 408也擁有標緻的i-Cockpit數位化座艙的配置,包括中控配備 10时螢幕的i-Connect高級資訊娛樂系統,以及品牌最新的觸控 感應i-Toggles。也就是i-Toggles可自訂化之觸碰式選單介面, 可控制音響、多媒體、通訊、空調、導航與車輛輔助系統等快 捷選單功能。

除了具有OTA無線更新功能和標緻語音識別技術的最新資訊娛樂系統外,408還將配備大量高級套件,例如有10個揚聲器的 Focal音響、矩陣式LED車頭燈、功能進化的聯網功能套件、四 個USB插槽和可支援兩只手機同時充電的無線充電板。另外還 有標繳最新的半自動駕駛技術等。該品牌的 Drive Assist 2.0 套 件帶來了半自動變換車道功能,同時具有車道跟隨和車道維持 輔助功能的主動式定速巡航控制系統。另有一個夜視系統,以 及十字路口警示和遠程盲點監控。