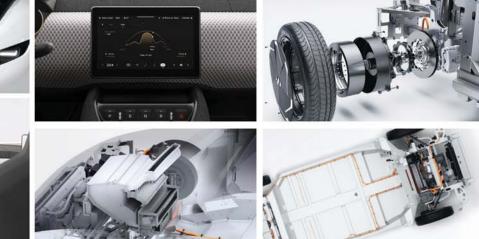

新款408車長4.69米,軸距2,790mm,車高1,480mm,在視覺上 看起來比較像一高底盤的四門房車,而不像一台運動化跑旅。 408具備比308更簡約的水箱護罩格柵,同時車身表面有銳利的 摺線,同時有更圓潤的房線。車尾設計比照車頭,有更細緻的 設計,後保險桿下方塑料的部分有一個倒置切口設計,其目的 是減少其視覺質量。該車將有六種車色,包括預告上顯示的 Obsession Blu 藍色調。

在行李箱方面,內燃機動力車型在五座狀態下,行李廂容積為 536公升,把後座前傾打平,容量可擴增至1,611公升,而PHEV 車型五座情況下,行李廂容量為471公升,因為電池會占用了一 些空間。408座艙內的儀表板設計與308掀背車型相同,因此 408也擁有標緻的i-Cockpit數位化座艙的配置,包括中控配備 10时螢幕的i-Connect高級資訊娛樂系統,以及品牌最新的觸控 感應i-Toggles。也就是i-Toggles可自訂化之觸碰式選單介面, 可控制音響、多媒體、通訊、空調、導航與車輛輔助系統等快 捷選單功能。

除了具有OTA無線更新功能和標緻語音識別技術的最新資訊娛樂系統外,408還將配備大量高級套件,例如有10個揚聲器的 Focal音響、矩陣式LED車頭燈、功能進化的聯網功能套件、四 個USB插槽和可支援兩只手機同時充電的無線充電板。另外還 有標繳最新的半自動駕駛技術等。該品牌的 Drive Assist 2.0 套 件帶來了半自動變換車道功能,同時具有車道跟隨和車道維持 輔助功能的主動式定速巡航控制系統。另有一個夜視系統,以 及十字路口警示和遠程盲點監控。