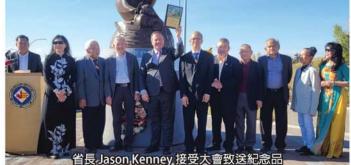

## Journey To Freedom 卡城《投奔自由歷程》 紀念公園 舉行盛大感恩儀式

在今年7月1日加拿大國慶日,卡城《投奔自由歷程》紀念公園,在 嘉賓雲集下舉行盛大揭幕儀式。當時在籌建期間,因疫情關係,大 會在籌募經費上面對種種的困難及挑戰,直至揭幕當日,仍欠30萬 元建築費。揭幕當日省長 Jason Kenney 承諾,省政府會盡力資助 餘額。結果亞省政府及即將卸任的省長 Jason Kenney 兌現承諾, 已將30萬元支票交到紀念公園籌建機構。

紀念公園大會為感謝省政府及省長的鼎力支持,於10月4日(星期 二)中午,在紀念公園舉行了一個隆重儀式,頒發紀念品給省長及 前參議員吳清海先生。

當日來賓甚眾,包括亞省省議員及越南華裔各大社團代表等,共約 200人。儀式在一片熱鬧及感恩氣氛中圓滿結束。

省長 Jason Kenney 致辭

前任參議員吳清海致辭

法國標繳汽車(PEUGEOT)將於巴黎車展中發表新款408,這 也是首度以實車公諸於世,408定位為一台運動化掀背車,其產 品定位介於大型家庭掀背車508和中型SUV休旅3008之間,是一 台附有大型掀背尾門的五門車款。