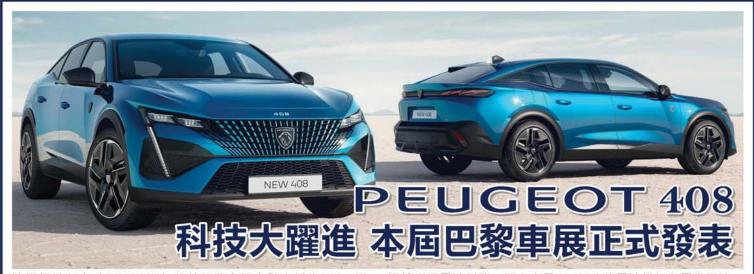

紀念公園大會為感謝省政府及省長的鼎力支持,於10月4日(星期 二)中午,在紀念公園舉行了一個隆重儀式,頒發紀念品給省長及 前參議員吳清海先生。

當日來賓甚眾,包括亞省省議員及越南華裔各大社團代表等,共約 200人。儀式在一片熱鬧及感恩氣氛中圓滿結束。

省長 Jason Kenney 致辭

前任參議員吳清海致辭

法國標繳汽車(PEUGEOT)將於巴黎車展中發表新款408,這 也是首度以實車公諸於世,408定位為一台運動化掀背車,其產 品定位介於大型家庭掀背車508和中型SUV休旅3008之間,是一 台附有大型掀背尾門的五門車款。

408的大部分造型都是標緻原創之作,儘管有些設計和元素是從 全新的308取得靈感,甚至也和308共享一些技術資源,因此在 動力系統部分,兩者會有許多交集。408搭載標緻的EMP2平台 最新進化版並將會在明年初推出,動力配置將有單一純汽油引 擎和插電式油電複合動力兩套動力系統,而該品牌還確認了未 來會有一款純電動車型,名字可能會叫做e-408,將會在數月後 推出。

標繳表示唯一的非電動化的車型,是搭載最大馬力128匹的1.2 公升三汽缸渦輪增壓電油引擎的入門車型,雖然此車型將會在 明年年底被輕油電車型所取代。至於兩種不同動力輸出設定的 插電式油電複合動車型,最大馬力178bhp的Hybrid180和最大 馬力222bhp的Hybrid225,兩車型都使用相同的1.6公升四汽缸 渦輪增壓電油引擎,配上容量12.4kWh的電池模組和電動馬達, 如使用功率7kW的壁掛式充電器可在1小時55分鐘充滿電。使用 相同插電式混合動力系統的308、508和 3008 PHEV,續航力分 別為37和39英里,因此408應有相同水準的續航里程。

新款408車長4.69米,軸距2,790mm,車高1,480mm,在視覺上 看起來比較像一高底盤的四門房車,而不像一台運動化跑旅。 408具備比308更簡約的水箱護罩格柵,同時車身表面有銳利的 摺線,同時有更圓潤的房線。車尾設計比照車頭,有更細緻的 設計,後保險桿下方塑料的部分有一個倒置切口設計,其目的 是減少其視覺質量。該車將有六種車色,包括預告上顯示的 Obsession Blu 藍色調。

在行李箱方面,內燃機動力車型在五座狀態下,行李廂容積為 536公升,把後座前傾打平,容量可擴增至1,611公升,而PHEV 車型五座情況下,行李廂容量為471公升,因為電池會占用了一 些空間。408座艙內的儀表板設計與308掀背車型相同,因此 408也擁有標緻的i-Cockpit數位化座艙的配置,包括中控配備 10时螢幕的i-Connect高級資訊娛樂系統,以及品牌最新的觸控 感應i-Toggles。也就是i-Toggles可自訂化之觸碰式選單介面, 可控制音響、多媒體、通訊、空調、導航與車輛輔助系統等快 捷選單功能。