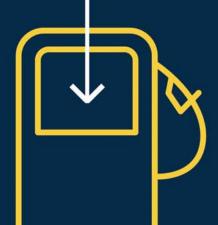

## Government of Alberta fuel tax relief.

## You automatically save on gas and diesel.

Starting April 1, there is no provincial fuel tax while oil prices are high. Saving you 13¢ on every litre of gas or diesel. Keeping more money in your pocket.

alberta.ca/CostSavings

Trend Weekly August 25, , 2022