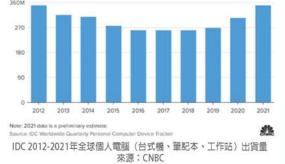

換言之,個人電腦銷售增長的熱潮已走到盡頭。市場研究公司IDC的數據顯示,在過去兩年的鼎盛時期,個人電腦銷售曾出現兩位 數的同比增長。出現這樣的情況也不令人驚訝,因為個人電腦銷售的泡沫註定會走向破滅。早在疫情爆發之前,個人電腦銷量多年 來要麼同比下降,要麼只能持平。隨著疫情的蔓延,只靠智能手機滿足不了居家辦公和學習的需求,個人電腦行業才恢復了強勁增 長。隨著用戶重新走出家門,這波紅利也逐漸消退。不過,個人電腦行業仍有希望。市場研究公司Gartner研究總監北川美佳子認 為,行業最終將恢復增長,但花費的時間會比外界預期的長。

#### 個人電腦行業緩慢恢復增長

疫情發生之前,個人電腦行業已受到嚴重衝擊。IDC數據顯示,2019年全球個人電腦出貨量僅同比增長2.7%。在當時,即便如此微 小的增長也被認為是個奇蹟,因為再上一次年度同比增長還要追溯到2011年。之後隨著疫情來襲,全球很多地方都進入了隔離模 式。以學生和上班族為主力,電腦成了很多人的剛需,個人電腦銷量便隨之激增。IDC數據顯示,2020年第三季度,全球個人電腦 出貨量8130萬台,同比增長14.6%;2020年第四季度,出貨量9160萬台,同比增長26.1%。

但目前,個人電腦銷量又一落千丈。Gartner報告稱,2022年第二季度,個人電腦出貨量大幅下降12.6%。北川美佳子表示,市場 繁榮肯定已經結束,兩位數同比增長一去不複返了。預計今年個人電腦出貨量同比下降9%。她預計,市場將在未來五年的某個時 候恢復增長,但可能也只是個位數比例。目前,企業採購筆記本電腦是為了給居家辦公的員工配備辦公設備,但隨著恢復到崗,這 一趨勢也會放緩。就消費者而言,隨著現在電腦越來越耐用,一台電腦能用五年甚至更久,換機頻率也就拉低了。雖然銷量有所下 降,但「疫情紅利期」帶來的爆髮式增長仍在一定程度上幫助了個人電腦行業:擴大了設備保有數量,培育了用戶習慣。