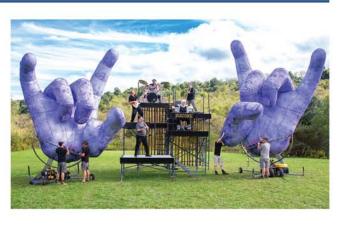

#### Squonk: Hand to Hand

專注於視覺表演的Squonk將在8月底到卡城演出他們的Hand to Hand音樂活動。這次他們帶來兩隻紫色的大型手掌,現場的聽眾可與這兩隻手掌"互動"。當Live音樂響起時,兩隻手便開始"舞動"。這是一場免費的戶外音樂表演,就在市中心Arts Commons的外面。地址及網址: 205 8 Ave. S.E., 403-294-9494, artscommons.ca