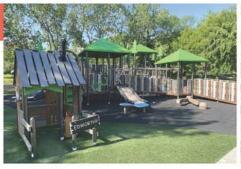

#### Edworthy Park Inclusive Playground

這個一直很受卡城市民歡迎的公園,因為就座落在河邊,也能徒步走到高處俯瞰卡城的美景而聞名。有南北兩邊的入口,近日更新建了這個 Playground,有不少適合大人小孩的設施供應。

地址:5050 Spruce Drive S.W.

南邊入□:5050 Spruce Dr. S.W. (Bow Tr. &Spruce Dr. S.W.); 北邊