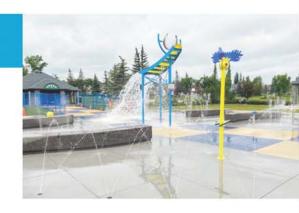

#### Somerset Water Park

過近2年多的升級改造,這個位於南邊社區的Playground近日終於對外開放。場內原本的噴水池,如今加建成更多噴水項目,讓孩子們可以玩一整天。兩個大型的公共廁所外,也有飲用水供應。入場區附近有兩個可噴浴的設施,場內有一個大型膠碗,在水容量到達碗邊時,水便傾斜而下,相當刺激好玩。原來的Playground則加建了一個適合大孩子的設施,一個Spinner,一個可搖曳的"船隻"以及其他項目等。