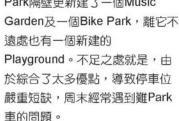

#### North Glenmore Park Inclusive Playground

這個Playground位於可以Picnic的區域附近,有相當多適合不同年齡層的設施供應。場內更有一個Double Zipline以及一些音樂設施。與南邊的入口相同,這邊也有一個帆船學校,但規模更大,每年也有大型的龍舟節Dragon Boat Festival比賽,以及周邊的一些特色攤檔及Live音樂等。

地址: 7305 Crowchild Trail S.W.