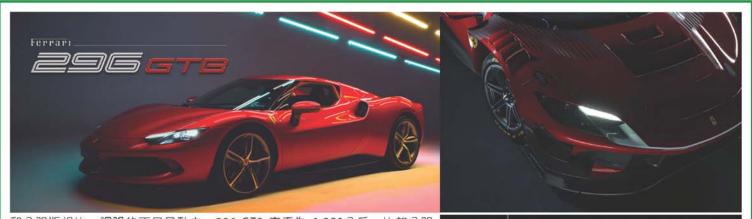

諷刺的是,當「猫王」在1960年從 德國服完兵役回國時,法蘭先納杜拉竟 然安排女兒Nancy在新澤西州Fort Dix空軍基地迎接Elvis回國,兩人後來 在1968年合演電影《SPEEDWAY》, 雖然傳媒認為兩人關係密切,但是他 們都否認有拍過拖。

--- 待續 ---

進入後疫情時代,賽車運動開始升溫,「勁車」陸續出籠。近期各車廠紛紛推出全新的GT賽車,法拉利(FERRARI)也推出自家的全新 296 GT3 賽車,以取代原來的 488 GT3,296 GT3 是以市售公路版跑車 296 GTB 為基礎而打造,將在明年的Daytona 24 小時耐力賽中正式亮相。

在公路版的 296 GTB 發表一年之後,其賽車版終於露面,也就是全新的法拉利 296 GT3。法拉利表示,這款車在每個細節和每個角度,都經過精心的設計,以符合FIA 最新的GT3規定。儘管如此, 296 GT3 仍然與公路版有很多共同之處。首先,就歷史觀點,某種程度上 296 GT3 算是1961年法拉利 246 SP 的現代化版本,因為 246 SP 是法拉利的第一款中置引擎跑車,和296 一樣,246 SP 也是配置V6引擎。