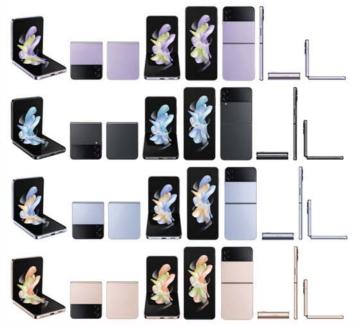

#### Galaxy Z Fold 4

由於 GalaxyZ Fold4 將採用高通公司的 Snapdragon8 Plus Gen1,而不是 Snapdragon8 Gen1,根據 Ahmed Qwaider 的一條推文,預計CPU性能將提高15%。此外,GPU性能應該可以看到59%的提升,芯片的NPU單元性能比上一代產品好68%。

在機蓋下,據說 GalaxyZ Fold4 配備了4400mAh電池,支援25W充電,屏幕亮度提高到1000尼特,儘管消息來源沒有提到這個數值是典型亮度還是峰值亮度。此外,也沒有提到該亮度水平是用於較大的顯示屏,還是用於較小的顯示屏,但120Hz刷新率是可以確定擁有的。

韓國媒體Naver近日曝光了 GalaxyZ Fold4 和 GalaxyZ Flip4 在 韓國市場的售價。其中256GB型號的Fold4售價和前代相同為 1,998,700韓元(約合1,980加元),512GB售價為2,097,700韓 元(約合2078加元)。