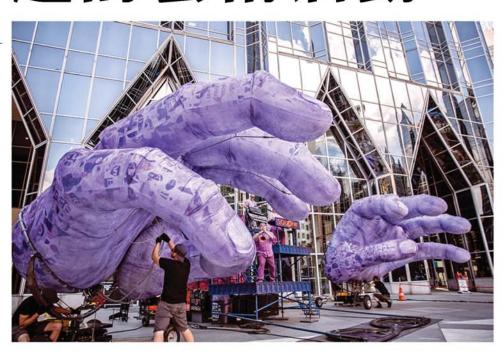

#### Squonk: Hand to Hand

專注於視覺表演的Squonk將在8月底到卡城演出他們的Hand to Hand音樂活動。這次他們帶來兩隻紫色的大型手掌,現場的聽眾可與這兩隻手掌"互動"。當Live音樂響起時,兩隻手便開始"舞動"。這是一場免費的戶外音樂表演,就在市中心Arts Commons的外面。地址及網址: 205 8 Ave. S.E., 403-294-9494, artscommons.ca