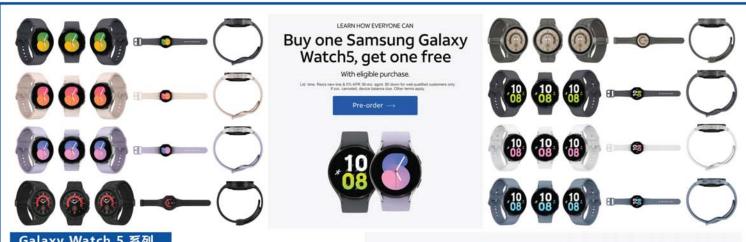

#### Galaxy Watch 5 系列

消息稱今年該系列手錶共有兩款,分別為 Galaxy Watch5 Pro 和 Galaxy Watch5。前者代號為 Project X,將採用黑色或灰色 鈦合金,將提供蜂窩網絡版本提供LTE網絡連接。常規的 Galaxy Watch5,代號為Heart,對應2021年的標準版Watch4。 該型號還提供LTE或藍牙版本,同時還提供兩種外殼尺寸,以及 比Pro系列更廣泛的調色板。兩者都將運行帶有 One UI Watch 4.5 的 wearOS 3.5。

據報導,Galaxy Watch 5 的售價要比前代更便宜些。40mm 的 Galaxy Watch 5 售價(藍牙版)為259歐元,而44mm版 本售價為286歐元。Galaxy Watch 5 Pro (藍牙版)的售價為 430歐元,相比較去年型號有明顯的漲價。