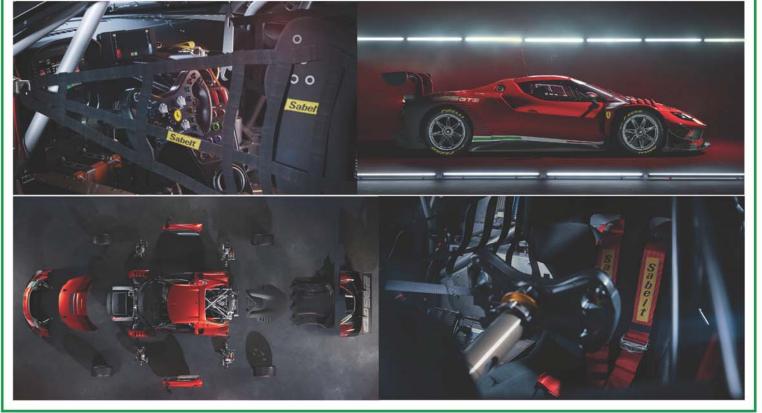

為符合比賽法規要求,296 GT3 的3.0公升雙渦輪增壓V6引擎動力輸出降級,最大馬力從原來的830hp,降至608hp,而扭力輸出也從740Nm降至710Nm。部分動力損失可歸因於法拉利放棄了 296 GTB 的電力驅動裝置。然而,法拉利宣稱由於沒有採用油電複合動力系統,因此,296 GT3 的重心較低,同時該動力也匹配一個全新且特別因應GT3競技的序列六速變速箱。

和公路版相比,調降的不只是動力,296 GT3 車重為 1,250公斤,比起公路版減輕3220公斤。懸掛為前後雙A臂式設定,結合有鋁質支柱和五向可調避震器。296 GT3 的軸距也比公路版來得長,這將有助於提升在賽道上的穩定性。而輪圈則從20吋降為18吋,其前煞車碟超過400mm,並結合六活塞卡鉗,後煞車碟超過332mm,採四活塞卡鉗。

296 GT3 的空氣動力學特性非常具有侵略性,與舊款的 488 GT3 車型相比,下壓力增加了20%,該車型配置巨大的天鵝頸尾翼、加大的前分流器、前翼通風口、引擎蓋上結合了重新設計的分流器,而車外後視鏡也重新塑形,以降低空氣阻力。座艙則是根據法拉利工廠試車手的意見而設計的,座艙內配置一級方程式賽車風格的方向盤,加上Sabelt的賽車座椅、可調節踏板和空調系統,另外還有數位化數據顯示器和大量外露的碳纖維飾板。