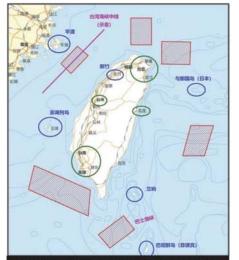

習的活動區域看出來:此次中國大陸軍演涉及到台灣周邊海域的6片區域,其中位於台灣海峽的1片橫跨"海峽中線"(此前未被明文正式規定,但實際上被陸、台用作勢力範圍分界的一條線),同時位於大陸福建省平潭縣所屬的平潭島與台灣新竹之間,是台灣海峽最狹窄的區域,可以說能起到"控制台灣海峽"的效果。臨近台灣北部的2片封鎖3台北與基隆的出海通道,臨近台灣南部的2片則封鎖3高雄、台南方向的出海通道,而位於台灣東側的1片則臨近花蓮港的出海航線。由此推測,中國大陸此次"環台軍演"的一條直接目的,是演練"切斷全部台灣本島與外界的海運聯繫"的作戰行動,即在物流層面實現台灣本島相對外界的

筆者基於大陸新華社所發佈的"環台軍演"圖片 繪制的形勢分析圖。綠色圈內為台灣本島主要港 □分部區域,藍色圈內為台灣島周邊主要島嶼及 主要地標(平潭、新竹間為海峽最窄處)。可以 看到,大陸此次進行環台軍演的區域(紅色)基 本上覆蓋3台灣周圍所有適合通航的海域,特別 是切斷3台灣南(高雄)、北(台北)兩大港□ 群的出海航線。

白宮團隊事前整體上應當不太鼓勵佩洛西採取"激進策略"訪台,同西方"主流媒體"報道所得出的結論類似。然而,與此同時,為了民主黨黨派形像及支持率考慮,白宮團隊亦不可能公開指責黨內地位舉足輕重的佩洛西。別忘了,佩洛西正幫民主黨牢牢地掌控住國會眾議院,在民主黨推動政策、立法得到通過的過程中扮演著無法替代的角色。有鑒於此,白宮團隊只好擺出一副"這是她的事"式的不插手態度。而等到佩洛西確認訪台後,白宮方面同樣也不可能否認佩洛西的決定,因此言語態度當中肯定要表現出一定程度的對佩洛西的支持。一一當然,白宮方面肯定也不排斥對中國大陸表示反對,兩種思路借由"批判中國大陸"的態度表述實現了合二為一。不過,同樣是由於內政顧慮的原因,白宮方面同時也必然想保持克制,避免在外事方面同中國大陸這個核大國發生直接衝突。(讀者朋友們應當能看到,此前在俄烏戰爭中,美國也一直規避和另一個核大國俄羅斯發生直接衝突)因此,白宮方面目前針對中國大陸"升級衝突"的還擊還僅停留在□頭指責層面,沒有出動任何"經濟制裁"措施,更沒有動用任何軍事資源進行反應。