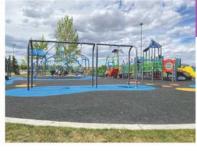

#### North Glenmore Park Inclusive Playground

這個Playground位於可以Picnic的區域附近,有相當多適合不同年齡層的設施供應。場內更有一個Double Zipline以及一些音樂設施。與南邊的入口相同,這邊也有一個帆船學校,但規模更大,每年也有大型的龍舟節Dragon Boat Festival比賽,以及周邊的一些特色攤檔及Live音樂等。

地址: 7305 Crowchild Trail S.W.