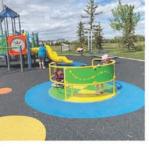

#### Somerset Water Park

過近2年多的升級改造,這個位於南邊社區的Playground近日終於對外開放。場內原本的噴水池,如今加建成更多噴水項目,讓孩子們可以玩一整天。兩個大型的公共廁所外,也有飲用水供應。入場區附近有兩個可噴浴的設施,場內有一個大型膠碗,在水容量到達碗邊時,水便傾斜而下,相當刺激好玩。原來的Playground則加建了一個適合大孩子的設施,一個Spinner,一個可搖曳的"船隻"以及其他項目等。